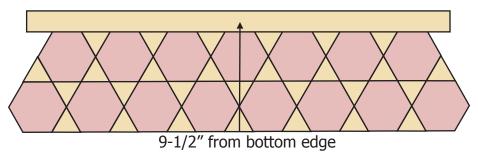

Put together as shown below:

Cut a 9-1/2'' x 26 1/2'' piece. Start measuring from the bottom edge. There will be some extra at the top.

Final Size: 9-1/2" x 26-1/2"

Replace 'Outer Fabric rectangle' in Cutting Instructions with pieced outer fabric section.