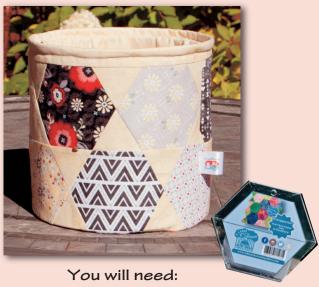

## Sew Many Hexies

~ Cabin in the Woods Quilters ~

CWQ-15-03 Sew Many Hexies Quilt Pattern CWQ-HEXCH Hexie Charm Template FQG122 Stacking Pop-Up Pattern FQG123 Medium 8" Spring Refill

Visit us on Pinterest!

## Directions:

Make Hexie blocks using the CWQ-15-03 Sew Many Hexies Quilt Pattern. Sew together as instructed in pattern to make a section as shown below. Add a 2" strip to the top of the pieced section.

Apply Stabilizer after piecing blocks and strip together.

Cut (1) 8-1/2" circle for the outer base from a coordinating fabric.

Assemble Medium Pop-Up using FQG122 Stacking Pop-Up pattern.

Cut Ties/Loops from Inside Fabric.