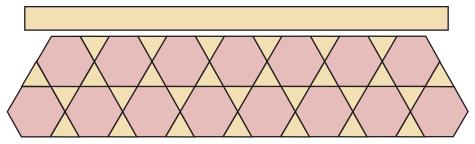

## Directions:

Make Hexie blocks using the CWQ-15-03 Sew Many Hexies Quilt Pattern. Sew together as instructed in pattern to make a section as shown below. Add a 2" strip to the top of the pieced section.

Put together as shown below:

Cut a 9-1/2'' x 26 1/2'' piece. Start measuring from the bottom edge. There will be some extra at the top.

Final Size: 9-1/2" x 26-1/2"

Replace 'Outer Fabric rectangle' in Cutting Instructions with pieced outer fabric section.