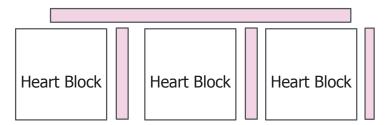

For the medium pop-up, make 3 hearts blocks using the (SLD 1001) Little Bits of Love Pattern. Out of a coordinating fabric,

cut 2 strips  $1\frac{1}{4}$ " x 8  $\frac{1}{2}$ ", 1 strip 1" x 8  $\frac{1}{2}$ " and 1 strip  $1\frac{1}{2}$ " x 26  $\frac{1}{2}$ " and a circle 8  $\frac{1}{2}$ " for the outer base.

Refer to the piecing diagram and sew the  $1\frac{1}{4}$ " strips in between the heart blocks and the 1" strip to one end of the piece. Sew the  $1\frac{1}{2}$ " strip to the top of the piece.

Final Size: 9-1/2" x 26-1/2"