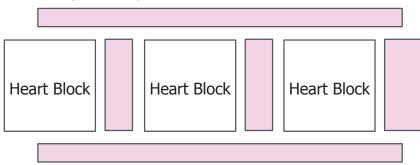

For the large pop-up, make 3 heart blocks using the (SLD 1001) Little Bits of Love Pattern. Out of a coordinating fabric, cut 2 strips 3  $\frac{1}{2}$ " x 8  $\frac{1}{2}$ ", 1 strip 4  $\frac{1}{2}$ " x 8  $\frac{1}{2}$ " and 2 strips 2  $\frac{1}{2}$ " x 34  $\frac{1}{2}$ " and 1 circle 11" for the outer base.

Refer to the piecing diagram and sew the 3  $\frac{1}{2}$ " strips in between the heart blocks and the 4  $\frac{1}{2}$ " strip to one end of the piece. Sew the 2  $\frac{1}{2}$ " strips to the top and bottom of the piece.