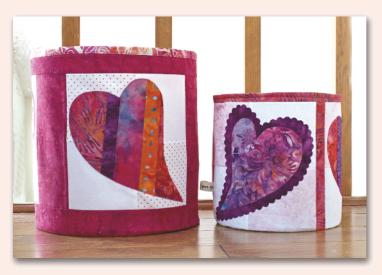

## Little Bits of Love

~Seams Like A Dream, By Kate Colleran~

For the large pop-up, make 3 heart blocks using the (SLD 1001) Little Bits of Love Pattern. Out of a coordinating fabric, cut 2 strips 3  $\frac{1}{2}$ " x 8  $\frac{1}{2}$ ", 1 strip 4  $\frac{1}{2}$ " x 8  $\frac{1}{2}$ " and 2 strips 2  $\frac{1}{2}$ " x 34  $\frac{1}{2}$ " and 1 circle 11" for the outer base.

For the medium pop-up, make 3 hearts blocks using the (SLD 1001) Little Bits of Love Pattern. Out of a coordinating fabric,

cut 2 strips  $1\frac{1}{4}$ " x 8  $\frac{1}{2}$ ", 1 strip 1" x 8  $\frac{1}{2}$ " and 1 strip  $1\frac{1}{2}$ " x 26  $\frac{1}{2}$ " and a circle 8  $\frac{1}{2}$ " for the outer base.